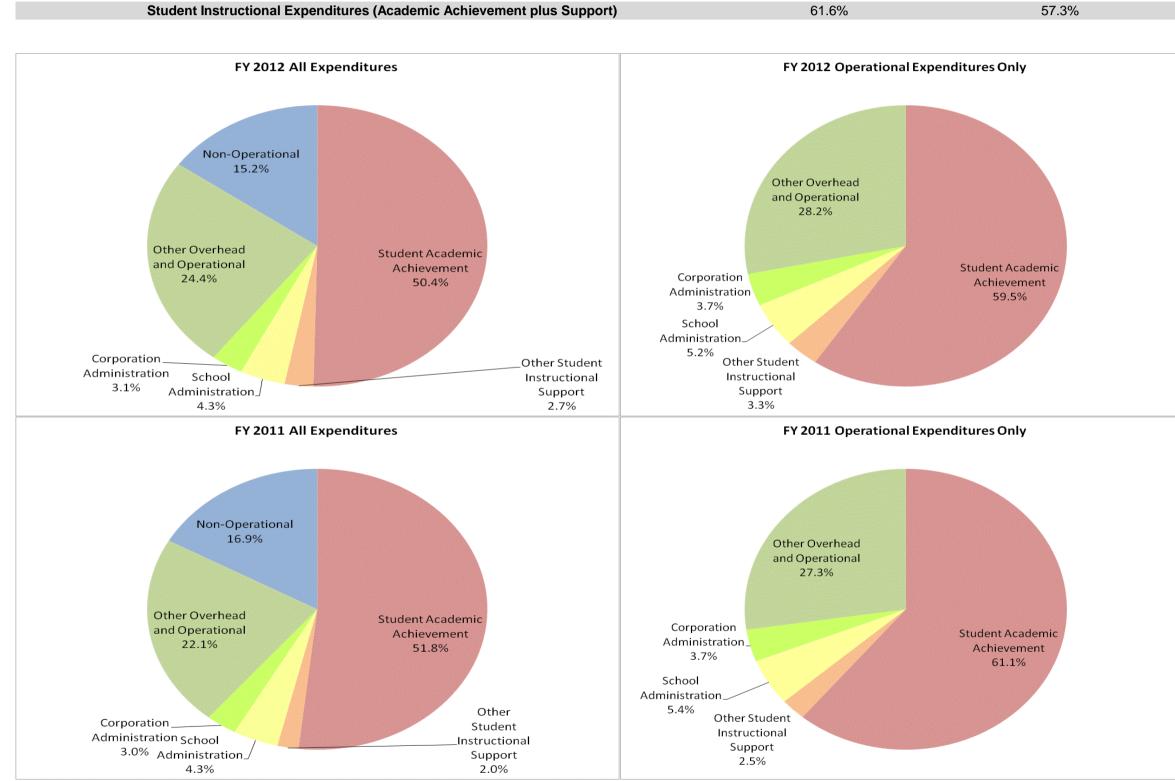

|                                |              | FY06 % of Total |              | FY09 % of Total |              | FY11 % of Total |              | FY12 % of Total |
|--------------------------------|--------------|-----------------|--------------|-----------------|--------------|-----------------|--------------|-----------------|
| Student Instructional Category | FY 2006      | Exp             | FY 2009      | Ехр             | FY 2011      | Ехр             | FY 2012      | Ехр             |
| Student Academic Achievement   | \$41,449,196 | 56.0%           | \$38,625,262 | 51.2%           | \$39,815,054 | 51.8%           | \$37,741,132 | 50.4%           |
| Student Instructional Support  | \$4,177,977  | 5.6%            | \$4,617,690  | 6.1%            | \$4,864,941  | 6.3%            | \$5,273,128  | 7.0%            |
| Overhead and Operational       | \$17,914,803 | 24.2%           | \$18,907,380 | 25.1%           | \$19,245,420 | 25.0%           | \$20,563,865 | 27.4%           |
| Nonoperational                 | \$10,490,786 | 14.2%           | \$13,276,208 | 17.6%           | \$12,985,735 | 16.9%           | \$11,361,087 | 15.2%           |
| Grand Total                    | \$74,032,761 |                 | \$75,426,540 |                 | \$76,911,150 |                 | \$74,939,212 |                 |

Portage Township Schools (6550)

| 2006 | FY 2009 | FY 2011 | FY 2012 |
|------|---------|---------|---------|
| 1.6% | 57.3%   | 58.1%   | 57.4%   |

| Student Instructional Category      | Account                                                                                                                                    | FY 2006               | FY 2009               | FY 2011               | FY 2012               | Increase from<br>FY 2006 | Increase from<br>FY 2009 | Increase from previous year |
|-------------------------------------|--------------------------------------------------------------------------------------------------------------------------------------------|-----------------------|-----------------------|-----------------------|-----------------------|--------------------------|--------------------------|-----------------------------|
| Student Academic Achievement        |                                                                                                                                            |                       |                       |                       |                       |                          |                          |                             |
|                                     | 11100 Regular Programs; Elementary                                                                                                         | \$10,388,002          | \$13,783,036          | \$13,398,101          | \$13,459,338          | 30%                      | -2%                      | 0%                          |
|                                     | 11200 Regular Programs; Middle/Junior High                                                                                                 | \$4,877,851           | \$6,896,573           | \$6,713,565           | \$6,903,440           | 42%                      | 0%                       | 3%                          |
|                                     | 11300 Regular Programs; High School                                                                                                        | \$6,796,380           | \$8,088,079           | \$8,083,130           | \$7,742,861           | 14%                      | -4%                      | -4%                         |
|                                     | 11355 Regular Programs; High School; Academic Honors High Ability Student Programs                                                         | \$0                   | \$579,954             | \$445,674             | \$580,512             | 40.49/                   | 0%                       | 30%                         |
|                                     | 11440 Vocational Education; Health Occupations                                                                                             | \$57,603              | \$71,844              | \$75,654              | \$134,862             | 134%                     | 88%                      | 78%                         |
|                                     | 11480 Vocational Education; Industrial Education A                                                                                         | \$251,957             | \$320,250             | \$363,127             | \$363,067             | 44%                      | 13%                      | 0%                          |
|                                     | 11630 Regular Programs; Alternative Education Programs; High School<br>12110 Gifted And Talented; Gifted and Talented                      | \$3,092<br>\$23,926   | \$0<br>\$48,085       | \$0<br>\$54,818       | \$121,040<br>\$72,089 | > 500%<br>201%           | 50%                      | 32%                         |
|                                     | 12510 Culturally Different; Communication Disorders                                                                                        | \$5,644               | \$40,005<br>\$80,574  | \$51,512              | \$41,157              | > 500%                   | -49%                     | -20%                        |
|                                     | 12510 Culturally Different; Compensatory                                                                                                   | \$43,199              | \$41,805              | \$2,145               | \$0                   | -100%                    | -100%                    | -100%                       |
|                                     | 12610 Learning Disability                                                                                                                  | \$0                   | \$0                   | \$16,524              | \$109,226             | 10070                    | 10070                    | > 500%                      |
|                                     | 12710 Equal Opportunity At Risk                                                                                                            | \$185,588             | \$337,212             | \$27,405              | \$18                  | -100%                    | -100%                    | -100%                       |
|                                     | 12900 Other Special Programs                                                                                                               | \$22,389              | \$38,727              | \$75,365              | \$48,999              | 119%                     | 27%                      | -35%                        |
|                                     | 13100 Adult/Continuing Education Programs; Adult Basic Education                                                                           | \$765,638             | \$890,514             | \$460,381             | \$38,137              | -95%                     | -96%                     | -92%                        |
|                                     | 13200 Adult/Continuing Education Programs; Advanced Adult Education                                                                        | \$446,852             | \$515,828             | \$407,704             | \$51,644              | -88%                     | -90%                     | -87%                        |
|                                     | 13600 Adult/Continuing Education Programs; Special Interest Programs                                                                       | \$32,453              | \$8,993               | \$0                   | \$0                   | -100%                    | -100%                    |                             |
|                                     | 13900 Adult/Continuing Education Programs; Other Adult/Continuing Education Program                                                        | \$43,640              | \$2,485               | \$23,318              | \$0                   | -100%                    | -100%                    | -100%                       |
|                                     | 14100 Summer School Programs; Elementary                                                                                                   | \$0                   | \$4,583               | \$7,577               | \$6,872               |                          | 50%                      | -9%                         |
|                                     | 14200 Summer School Programs; Middle/Junior High School                                                                                    | \$0                   | \$39,399              | \$47,434              | \$55,683              |                          | 41%                      | 17%                         |
|                                     | 14300 Summer School Programs; High School                                                                                                  | \$198,134             | \$93,834              | \$103,888             | \$157,086             | -21%                     | 67%                      | 51%                         |
|                                     | 16100 Remediation Testing                                                                                                                  | \$342,976             | \$290,322             | \$185,367             | \$213,023             | -38%                     | -27%                     | 15%                         |
|                                     | 16200 Preventive Remediation                                                                                                               | \$2,729               | \$5,755               | \$11,726              | \$28,160              | > 500%                   | 389%                     | 140%                        |
|                                     | 17300 Payments to Other Governmental Units Within State; Area Vocational School (Participat                                                | \$773,566             | \$760,483             | \$793,067             | \$1,034,546           | 34%                      | 36%                      | 30%                         |
|                                     | 17400 Payments to Other Governmental Units Within State; Joint Services and Supply; Specia                                                 | \$2,480,813           | \$3,370,297           | \$4,706,084           | \$3,012,754           | 21%                      | -11%                     | -36%                        |
|                                     | 22110 Improvement of Instruction; Service Area Direction                                                                                   | \$38,059<br>\$400,015 | \$0<br>\$290 750      | \$26,915<br>\$480,250 | \$0<br>\$424.052      | -100%                    | 4 40/                    | -100%<br>-10%               |
|                                     | 22120 Improvement of Instruction; Instruction and Curriculum Development<br>22130 Improvement of Instruction; Instructional Staff Training | \$400,015<br>\$55,166 | \$380,750<br>\$26,102 | \$480,259<br>\$8,578  | \$434,053<br>\$13,195 | 9%<br>-76%               | 14%<br>-49%              | -10%<br>54%                 |
|                                     | 22130 Improvement of instruction, instructional Start Haming<br>22210 Library/Media Services; Service Area Direction                       | \$96,285              | \$133,374             | \$0,578<br>\$122,431  | \$108,201             | 12%                      | -49%                     | -12%                        |
|                                     | 22220 Library/Media Services; School Library                                                                                               | \$550,568             | \$778,634             | \$544,008             | \$526,357             | -4%                      | -32%                     | -3%                         |
|                                     | 22230 Library/Media Services; Audiovisual                                                                                                  | \$36,101              | \$46,058              | \$32,928              | \$8,936               | -75%                     | -81%                     | -73%                        |
|                                     | 22250 Library/Media Services; Computer Assisted Instruction Services                                                                       | \$828,064             | \$206,044             | \$1,328,889           | \$966,489             | 17%                      | 369%                     | -27%                        |
|                                     | 22290 Library/Media Services; Other Educational Media Services                                                                             | \$73,663              | \$14,432              | \$1,376               | \$722                 | -99%                     | -95%                     | -48%                        |
|                                     | 22310 Instruction, Related Technology; Technology Service Supervision and Administration                                                   | \$0                   | \$0                   | \$47,630              | \$62,191              |                          |                          | 31%                         |
|                                     | 22360 Instruction, Related Technology; Network Support                                                                                     | \$0                   | \$0                   | \$267,554             | \$357,187             |                          |                          | 34%                         |
|                                     | 22370 Instruction, Related Technology; Hardware Maintenance and Support                                                                    | \$0                   | \$1,008               | <b>\$0</b>            | \$13,713              |                          | > 500%                   |                             |
|                                     | 22900 Other Support Service, Instructional Staff                                                                                           | \$0                   | \$122,427             | \$73,931              | \$15,829              |                          | -87%                     | -79%                        |
|                                     | 25520 Textbooks for Rent or Resale; Textbooks, Workbooks, and Repairs                                                                      | \$766,729             | \$647,803             | \$826,985             | \$1,059,749           | 38%                      | 64%                      | 28%                         |
|                                     | 26497 2007 Account Code - Teachers Retirement Fund                                                                                         | \$1,381,297           | \$0                   | \$0                   | \$0                   |                          |                          |                             |
| Student Academic Achievement Total  |                                                                                                                                            | \$31,968,379          | \$38,625,262          | \$39,815,054          | \$37,741,132          | 18%                      | -2%                      | -5%                         |
| Student Instructional Support       |                                                                                                                                            |                       |                       |                       |                       |                          |                          |                             |
|                                     | 21120 Attendance and Social Work Services; Attendance Services                                                                             | \$41,280              | \$70,373              | \$70,485              | \$71,125              | 72%                      | 1%                       | 1%                          |
|                                     | 21130 Attendance and Social Work Services; Social Work Services                                                                            | \$105,374             | \$369,865             | \$689,735             | \$873,291             | > 500%                   | 136%                     | 27%                         |
|                                     | 21210 Guidance Services; Service Area Direction                                                                                            | \$1,197               | \$0                   | \$0                   | \$300                 | -75%                     |                          |                             |
|                                     | 21220 Guidance Services; Counseling Services                                                                                               | \$388,030             | \$476,572             | \$316,553             | \$660,053             | 70%                      | 39%                      | 109%                        |
|                                     | 21230 Guidance Services; Appraisal Services                                                                                                | \$17,176              | \$0                   | \$0                   | \$1,000               | -94%                     |                          |                             |
|                                     | 21290 Guidance Services; Other Guidance Services                                                                                           | \$0                   | \$0                   | \$2,112               | \$6,979               |                          |                          | 230%                        |
|                                     | 21340 Health Services; Nurse Services                                                                                                      | \$144,427             | \$212,671             | \$338,563             | \$213,683             | 48%                      | 0%                       | -37%                        |
|                                     | 21390 Health Services; Other Health Services                                                                                               | \$148,685             | \$189,360             | \$129,926             | \$224,305             | 51%                      | 18%                      | 73%                         |
|                                     | 21990 Other Support Services, Students; Other Student Services                                                                             | \$900                 | \$918                 | \$740                 | \$0                   | -100%                    | -100%                    | -100%                       |
|                                     | 24100 Office of The Principal                                                                                                              | \$2,299,352           | \$3,297,500           | \$3,282,265           | \$3,185,218           | 39%                      | -3%                      | -3%                         |
|                                     | 24900 Other Support Services, School Administration                                                                                        | \$0                   | \$431                 | \$34,563              | \$37,174              |                          | > 500%                   | 8%                          |
| Student Instructional Support Total |                                                                                                                                            | \$3,146,422           | \$4,617,690           | \$4,864,941           | \$5,273,128           | 68%                      | 14%                      | 8%                          |
|                                     |                                                                                                                                            |                       |                       |                       |                       |                          |                          |                             |